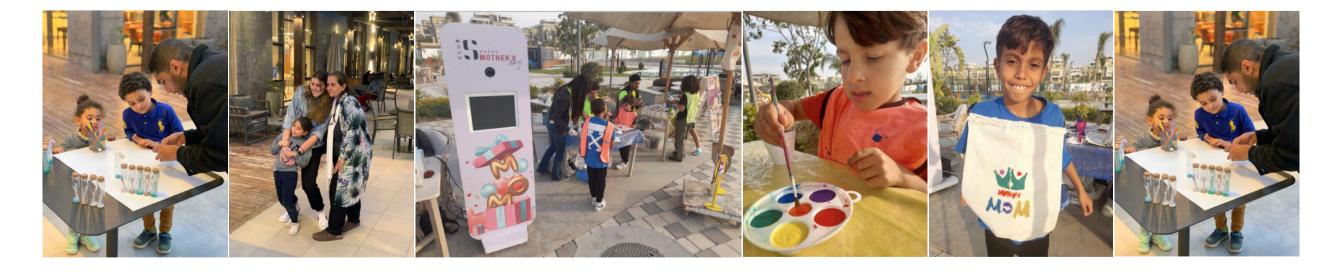

## **CELEBRATING MOTHER'S DAY**

### AT SODIC Sports Club, Club S Eastown and Club S Villette

**LE PALMIER NURSERY** 