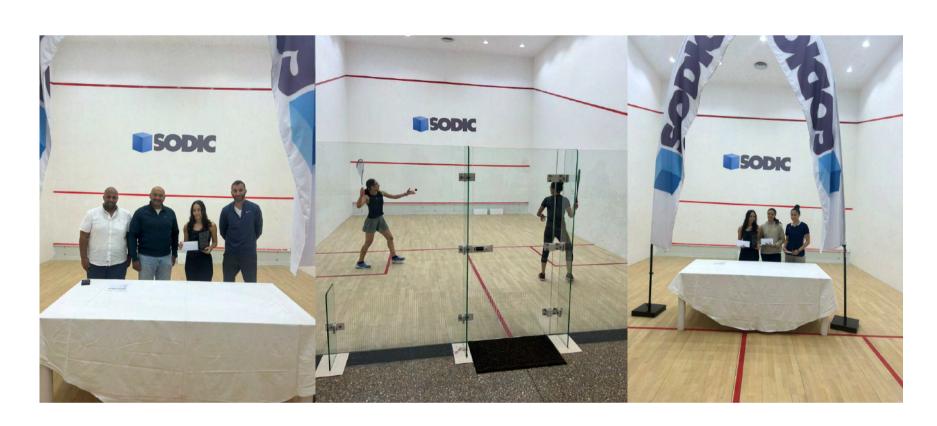

PSA Squash Challenge Satellite Level (Women)

PSA Squash Challenge (Juniors)

WATERPOLO COMPETITION IN SODIC SPORTS CLUB (WESTOWN) for 2010/2013 Congrats to waterpolo team 2013 for winning the competition and 2010 team for winning 4th place