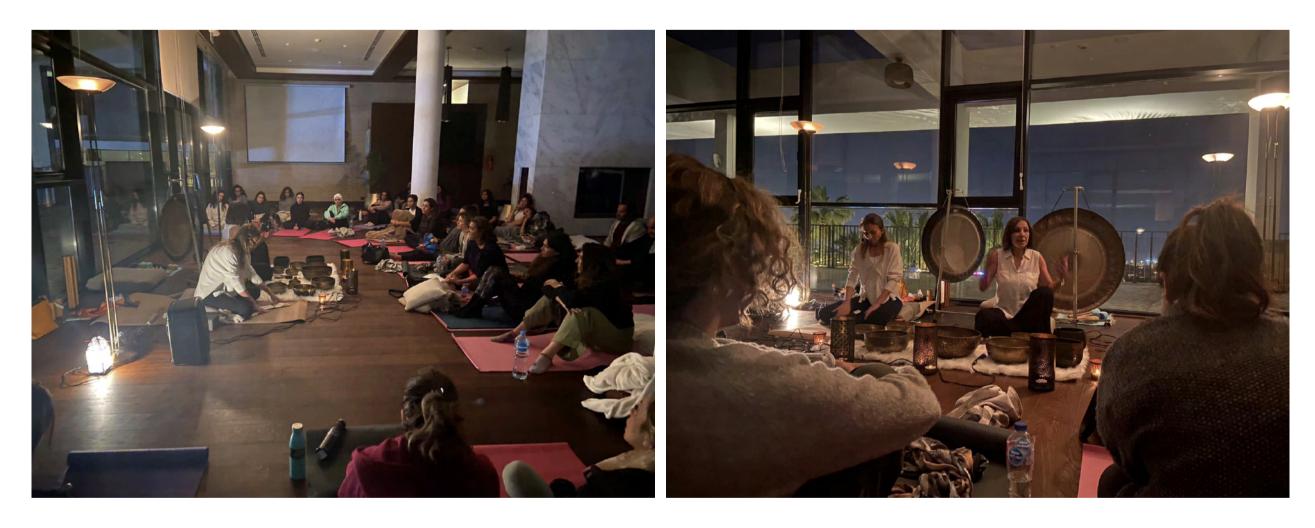

# Sound Healing Unfrogettable evening of sound healing and meditation. Every Tuesday at S Lounge

SODIC Women's day hosted and organized by Club S Allegria

**BOOK CLUB** Club S Allegria hosted an interesting discussion of the book 'Elhalawany' attended by the author herself, Reem Bassiouni