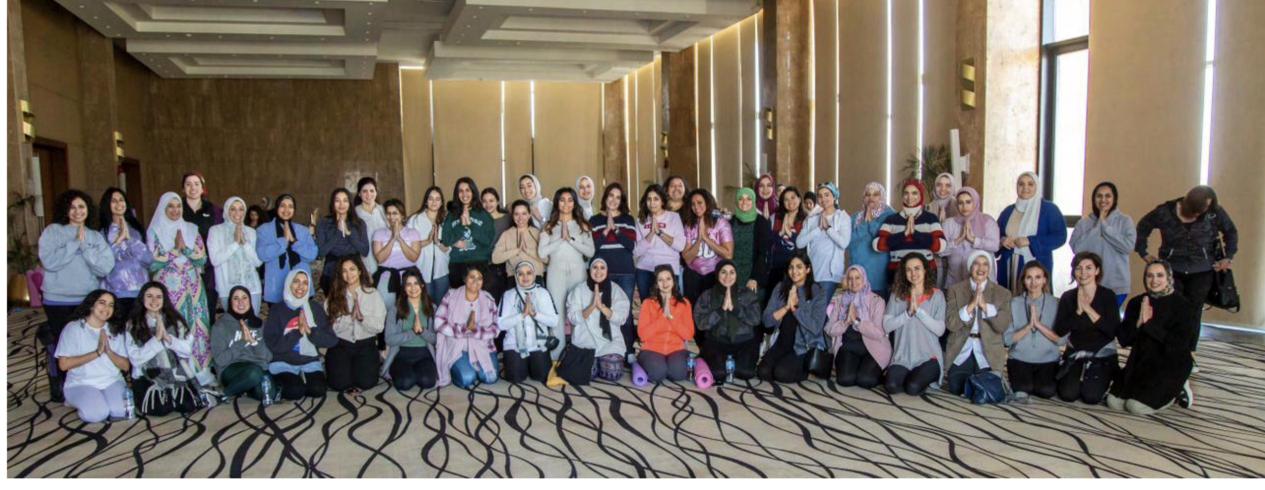

# Sound Healing Unfrogettable evening of sound healing and meditation. Every Tuesday at S Lounge

SODIC Women's day hosted and organized by Club S Allegria

**BOOK CLUB** Club S Allegria hosted an interesting discussion of the book 'Elhalawany' attended by the author herself, Reem Bassiouni