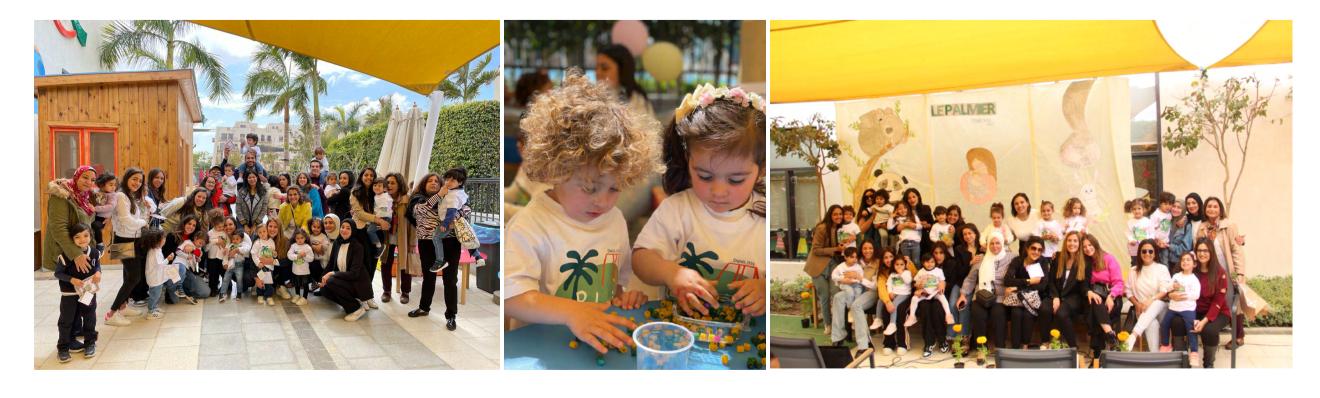

## **CELEBRATING MOTHER'S DAY**

### AT SODIC Sports Club, Club S Eastown and Club S Villette

**LE PALMIER NURSERY** 

### **PLAY 2 LEARN NURSERY**