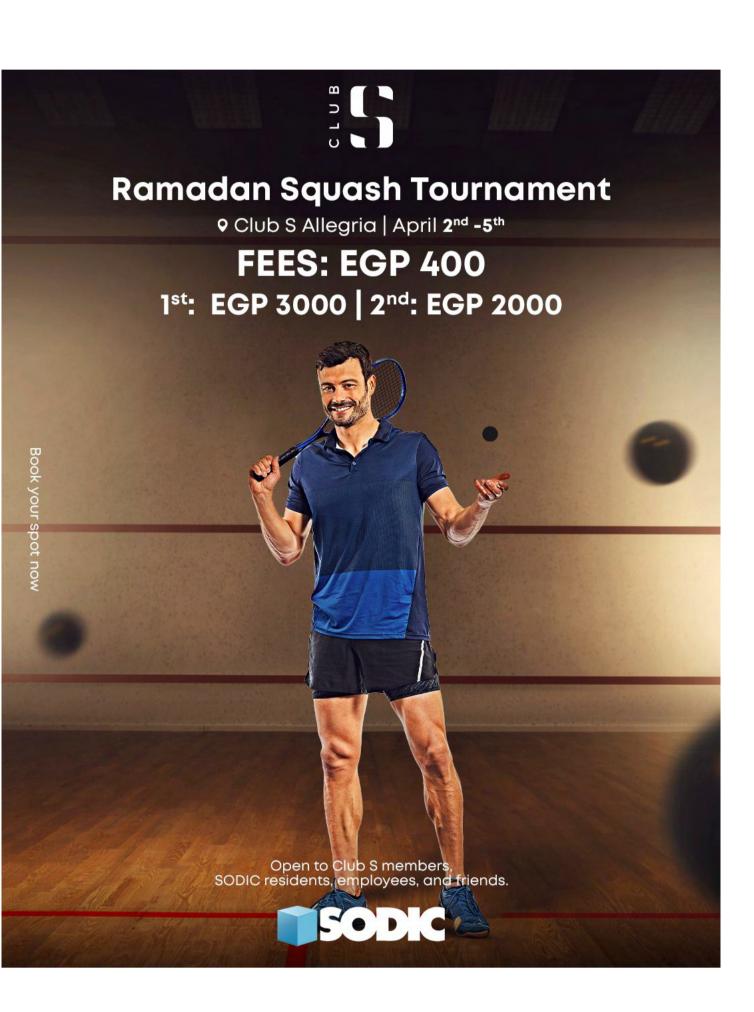

### Join Ramadan Squash Tournament and win **3000 LE**

April 2nd - 5th

For Club S members, SODIC residents, employees & friends

At Club S Allegria