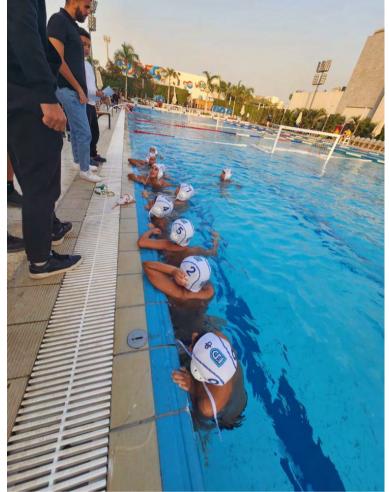

PSA Squash Challenge Satellite Level (Women)

PSA Squash Challenge (Juniors)

WATERPOLO COMPETITION IN SODIC SPORTS CLUB (WESTOWN) for 2010/2013 Congrats to waterpolo team 2013 for winning the competition and 2010 team for winning 4th place