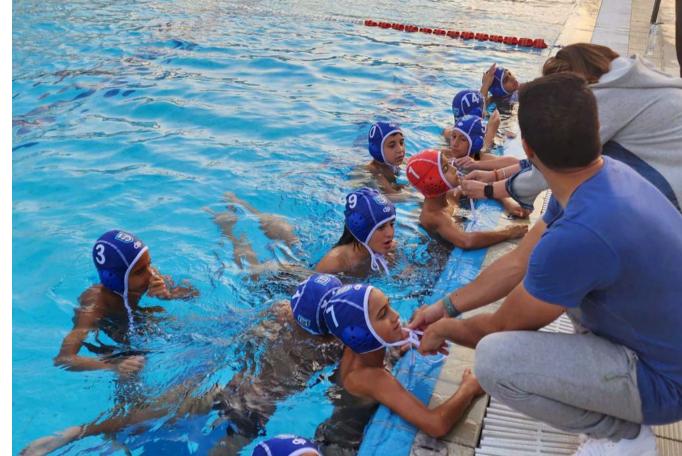

PSA Squash Challenge Satellite Level (Women)

PSA Squash Challenge (Juniors)

WATERPOLO COMPETITION IN SODIC SPORTS CLUB (WESTOWN) for 2010/2013 Congrats to waterpolo team 2013 for winning the competition and 2010 team for winning 4th place