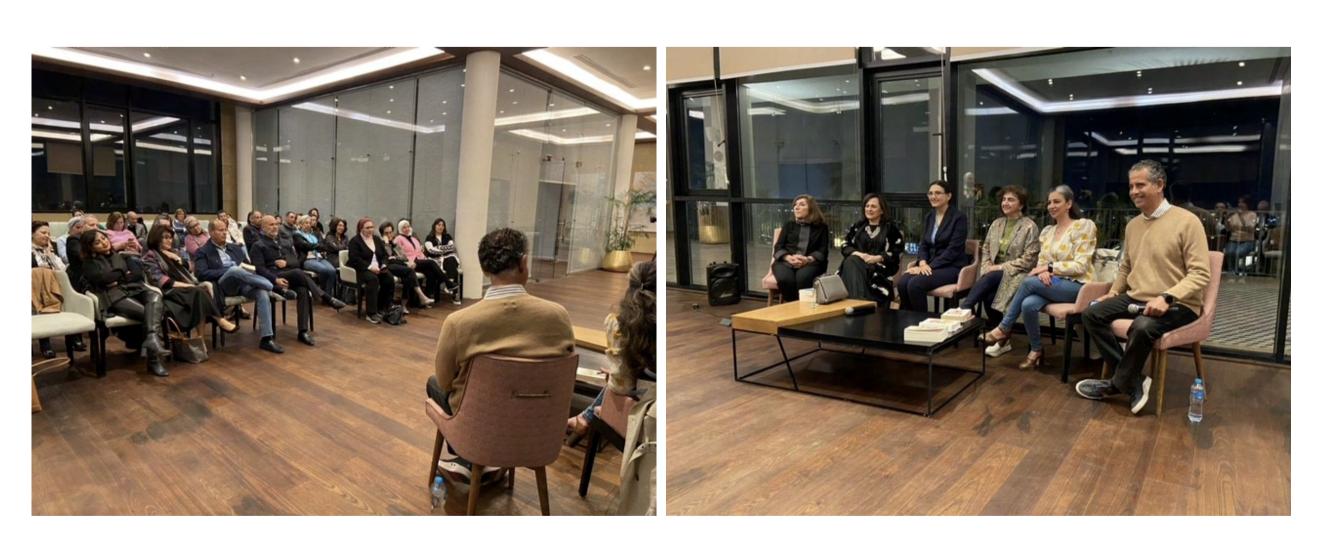

# Sound Healing Unfrogettable evening of sound healing and meditation. Every Tuesday at S Lounge

SODIC Women's day hosted and organized by Club S Allegria

**BOOK CLUB** Club S Allegria hosted an interesting discussion of the book 'Elhalawany' attended by the author herself, Reem Bassiouni

The discussion was joined by two Lebanese book clubs who came to Egypt to join the event. The attendees reflected on the interplay between the actual historic events that happened in Cairo and the region at the times of Mamaleek, and the human dimension of the characters in the book. The discussion was very insightful and heartwarming, mixed with an endearing sense of humor."