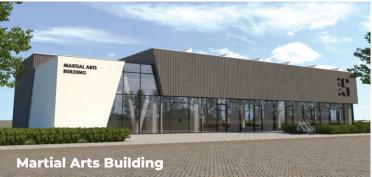

#### 40 ACRES

- 1- Entrance
- 2- Parking
- 3-11-A-Side Football Field
- 4- Football Building
- 5-8 Tennis Courts
- 6-4 Padel Courts
- 7-2 Multipurpose Courts
- 8-5-A-Side Football Field
- 9- Green Heart
- 10- Main Building
- 11- Social Area
- 12- Semi-Olympic Pool
- 13- Olympic Pool
- 14- Sports Building (Gym-Spa-Squash)
- 15- Picnic Garden
- 16- Kids Village
- 17- Martial Arts Building
- 18- Gymnastics Building
- 19- Family Building
- 20- Leisure Pool
- 21- Kids Building
- 22- Splash Pool
- 23- Nursery
- 24- Outdoor Functional Training Area