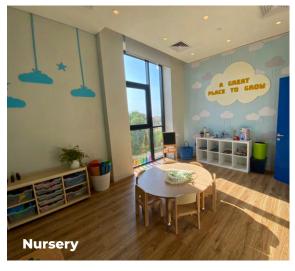

#### 40 ACRES

- 1- Entrance
- 2- Parking
- 3-11-A-Side Football Field
- 4- Football Building
- 5-8 Tennis Courts
- 6-4 Padel Courts
- 7-2 Multipurpose Courts
- 8-5-A-Side Football Field
- 9- Green Heart
- 10- Main Building
- 11- Social Area
- 12- Semi-Olympic Pool
- 13- Olympic Pool
- 14- Sports Building (Gym-Spa-Squash)
- 15- Picnic Garden
- 16- Kids Village
- 17- Martial Arts Building
- 18- Gymnastics Building
- 19- Family Building
- 20- Leisure Pool
- 21- Kids Building
- 22- Splash Pool
- 23- Nursery
- 24- Outdoor Functional Training Area