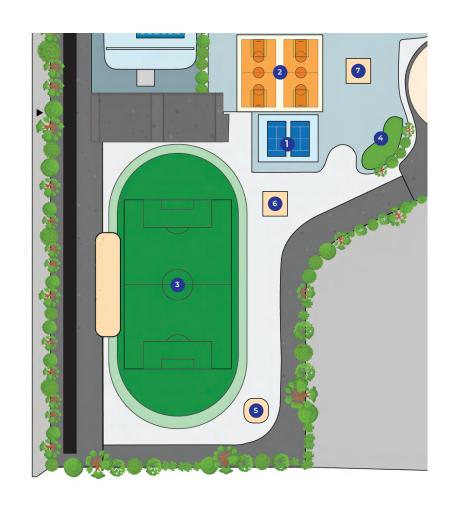

#### **OPERATING IN MARCH 2024**

- 1 2 Padel Courts
- 2 Multi Purpose Courts
- 3 11-A-side Football Field
- 4 Indoor Lounge &
  Kids Outdoor Area
- 5 Outdoor Functional training Area
- 6 Indoor Lounge
- 7 F&B Outlet