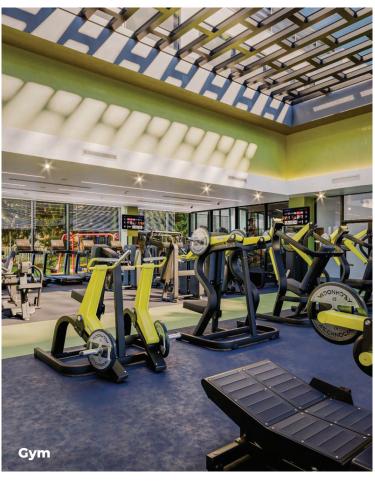

#### 40 ACRES

- 1- Entrance
- 2- Parking
- 3-11-A-Side Football Field
- 4- Football Building
- 5-8 Tennis Courts
- 6-4 Padel Courts
- 7-2 Multipurpose Courts
- 8-5-A-Side Football Field
- 9- Green Heart
- 10- Main Building
- 11- Social Area
- 12- Semi-Olympic Pool
- 13- Olympic Pool
- 14- Sports Building (Gym-Spa-Squash)
- 15- Picnic Garden
- 16- Kids Village
- 17- Martial Arts Building
- 18- Gymnastics Building
- 19- Family Building
- 20- Leisure Pool
- 21- Kids Building
- 22- Splash Pool
- 23- Nursery
- 24- Outdoor Functional Training Area