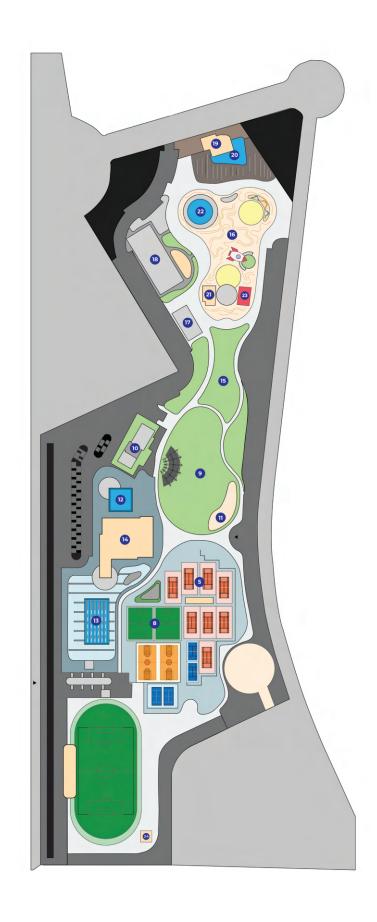

#### **MASTERPLAN**

#### 40 ACRES

- 1- Entrance
- 2- Parking
- 3-11-A-Side Football Field
- 4- Football Building
- 5-8 Tennis Courts
- 6-4 Padel Courts
- 7-2 Multipurpose Courts
- 8-5-A-Side Football Field
- 9- Green Heart
- 10- Main Building
- 11- Social Area
- 12- Semi-Olympic Pool
- 13- Olympic Pool
- 14- Sports Building (Gym-Spa-Squash)
- 15- Picnic Garden
- 16- Kids Village
- 17- Martial Arts Building
- 18- Gymnastics Building
- 19- Family Building
- 20- Leisure Pool
- 21- Kids Building
- 22- Splash Pool
- 23- Nursery
- 24- Outdoor Functional Training Area