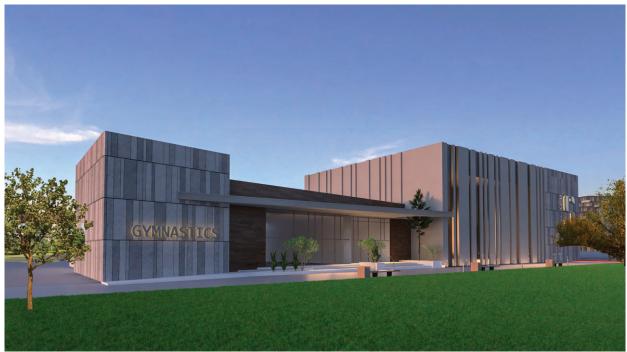

- 5 Outdoor Functional training Area
- 6 Indoor Lounge
- 7 F&B Outlet



#### **MASTERPLAN**

#### 40 ACRES

- 1- Entrance
- 2- Parking
- 3-11-A-Side Football Field
- 4- Football Building
- 5-8 Tennis Courts
- 6-4 Padel Courts
- 7-2 Multipurpose Courts
- 8-5-A-Side Football Field
- 9- Green Heart
- 10- Main Building
- 11- Social Area
- 12- Semi-Olympic Pool
- 13- Olympic Pool
- 14- Sports Building (Gym-Spa-Squash)
- 15- Picnic Garden
- 16- Kids Village
- 17- Martial Arts Building
- 18- Gymnastics Building
- 19- Family Building
- 20- Leisure Pool
- 21- Kids Building
- 22- Splash Pool
- 23- Nursery
- 24- Outdoor Functional Training Area



## JOIN OUR

#### DYNAMIC COMMUNITY



#### TOP NOTCH

#### SPORTS & LEISURE FACILITIES















## STATE OF THE ART

#### **GYMNASTICS HALL**











#### KIDS VILLAGE

#### WITH WATERPARK