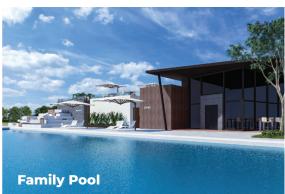

With a fully fledged football stadium. Take a dip in any of our pools; either the Olympic-sized pool, leisure or family pools.

Let your kids have a blast in the fun kids' park, including an aqua park and a variety of kids equipment.

#### 40 ACRES

- 1- Entrance
- 2- Parking
- 3-11-A-Side Football Field
- 4- Football Building
- 5-8 Tennis Courts
- 6-4 Padel Courts
- 7-2 Multipurpose Courts
- 8-5-A-Side Football Field
- 9- Green Heart
- 10- Main Building
- 11- Social Area
- 12- Semi-Olympic Pool
- 13- Olympic Pool
- 14- Sports Building (Gym-Spa-Squash)
- 15- Picnic Garden
- 16- Kids Village
- 17- Martial Arts Building
- 18- Gymnastics Building
- 19- Family Building
- 20- Leisure Pool
- 21- Kids Building
- 22- Splash Pool
- 23- Nursery
- 24- Outdoor Functional Training Area