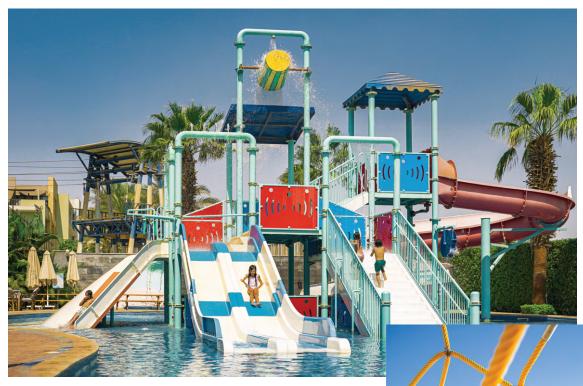

r Lounge
- 7 F&B Outlet



#### **MASTERPLAN**

#### 40 ACRES

- 1- Entrance
- 2- Parking
- 3-11-A-Side Football Field
- 4- Football Building
- 5-8 Tennis Courts
- 6-4 Padel Courts
- 7-2 Multipurpose Courts
- 8-5-A-Side Football Field
- 9- Green Heart
- 10- Main Building
- 11- Social Area
- 12- Semi-Olympic Pool
- 13- Olympic Pool
- 14- Sports Building (Gym-Spa-Squash)
- 15- Picnic Garden
- 16- Kids Village
- 17- Martial Arts Building
- 18- Gymnastics Building
- 19- Family Building
- 20- Leisure Pool
- 21- Kids Building
- 22- Splash Pool
- 23- Nursery
- 24- Outdoor Functional Training Area



## JOIN OUR

#### DYNAMIC COMMUNITY



#### TOP NOTCH

#### SPORTS & LEISURE FACILITIES















## STATE OF THE ART

#### **GYMNASTICS HALL**











#### KIDS VILLAGE

#### WITH WATERPARK