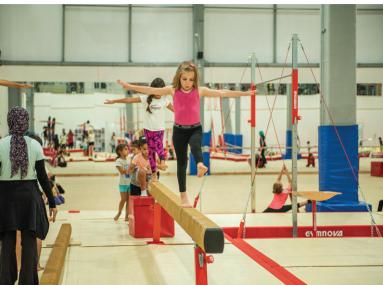

a
- 5 Outdoor Functional training Area
- 6 Indoor Lounge
- 7 F&B Outlet



#### **MASTERPLAN**

#### 40 ACRES

- 1- Entrance
- 2- Parking
- 3-11-A-Side Football Field
- 4- Football Building
- 5-8 Tennis Courts
- 6-4 Padel Courts
- 7-2 Multipurpose Courts
- 8-5-A-Side Football Field
- 9- Green Heart
- 10- Main Building
- 11- Social Area
- 12- Semi-Olympic Pool
- 13- Olympic Pool
- 14- Sports Building (Gym-Spa-Squash)
- 15- Picnic Garden
- 16- Kids Village
- 17- Martial Arts Building
- 18- Gymnastics Building
- 19- Family Building
- 20- Leisure Pool
- 21- Kids Building
- 22- Splash Pool
- 23- Nursery
- 24- Outdoor Functional Training Area



## JOIN OUR

#### DYNAMIC COMMUNITY



#### TOP NOTCH

#### SPORTS & LEISURE FACILITIES















## STATE OF THE ART

#### **GYMNASTICS HALL**











#### KIDS VILLAGE

#### WITH WATERPARK