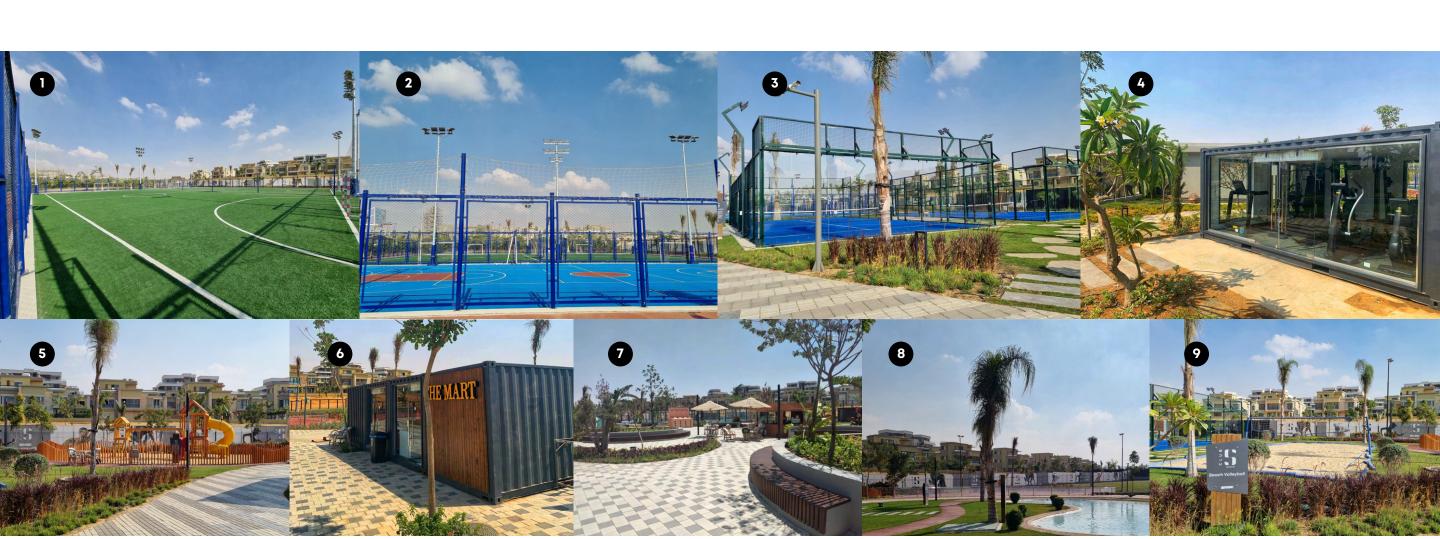

### **FACILITIES:**

- TWO 5 ON 5 FOOTBALL FIELDS
- 2 MULTI-PURPOSE COURT
- 3 TWO PADEL TENNIS COURTS
- 4 GYM
- **5** KIDS AREA

- 6 MINI MARKET
- **7** EDEN CAFÉ
- 8 SKATING ARENA
- 9 BEACH VOLLEY